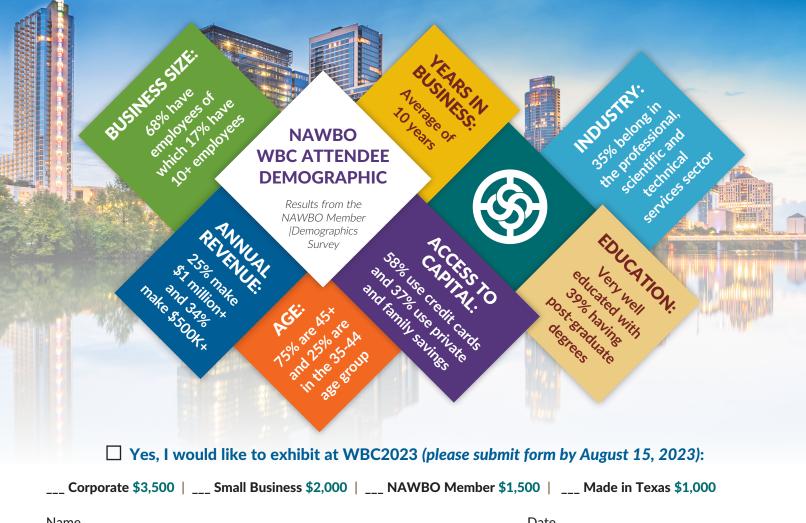

Here's a look at this year's exhibit hall opportunities, including special packages and discounts: Each exhibit space comes with one  $8' \times 10'$  booth, one 6' skirted table, two chairs and one  $7" \times 44"$  sign. Corporate exhibitors include a full-page ad in the on-site program book and two

full conference registrations; Small Business and NAWBO Member exhibitor packages include a half-page ad in the on-site program book, one exhibit hall-only pass and one full conference registration.